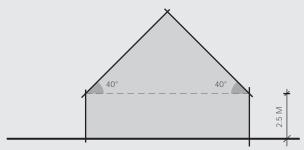

#### **BUILDING HEIGHT**

- Building height is limited to:
- Flat sites
  - 8.0 metres in Activity Area B2 B4, C2 and D1 (as measured from the lowest floor level to the highest roof point directly above that level).
  - In activity area C1 buildings are limited to single storey and a maximum height of 5.5m
- Sloping sites (Greater than 6 Degrees)
  - 7.0 metres in Activity Area B2 B4, and D1 (as measured from the lowest floor level to the highest roof point directly above that level).
- In addition, in Activity Area B2 B4 C1 and C2, no part
  of any building shall protrude through a recession line
  inclined toward the site at an angle of 40 degrees
  and commencing at 2.5 metres above ground level
  at any given point on the site boundary.
- The recession line shall not apply to Activity Area D1.

Flat site

Recession Line - Activity Areas B2 B4 & C2 C1 only