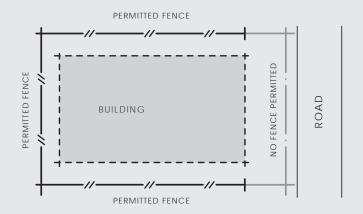

#### **FENCING**

- Paling fencing to a finished height of 1800mm above existing ground level (at time of title) may be erected on each common boundary to a residential Lot. The fence is not to extend past the façade of the dwelling towards any road, access Lot or reserve. Fencing is to be as per the detail below. Additional palings to fill the gaps either side is permitted.
- No paling fencing is permitted on any road, access Lot, reserve boundary or boundary to the E1 area as shown on the Northlake Special Zone Stucture Plan.
- Post and wire fencing to 1m high is permitted where paling fencing is not. This fencing must be constructed on the dwelling side of a boundary hedge.
- Fencing shall be of a high level of workmanship, straight between points, and free of obvious humps and hollows. Fences are to be natural timber, or stained black or dark brown.
- Lots within Activity Area C1 do not require a boundary fence

**Boundary Hedge Planting** 

Permitted Fencing