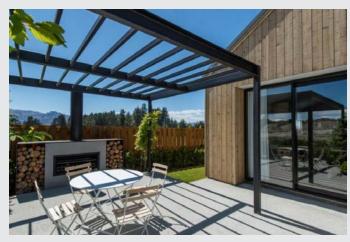

#### GENERAL LANDSCAPE CONTROLS

- Garden sheds or other structures over 1.2m in height are only permitted with prior written approval NIL or their successor.
- Pergolas, shade structures, carports and outdoor fires are to have an LRV of less than 36% or be constructed of natural timber, steel or stone. Transparent plastics are not permitted.
- Rubbish bins, washing lines, heat pump compressors and other utilities shall be screened with planting or a timber screen from roads, access Lots and reserves.
- All landscape lighting shall be downlighting with a hidden light source.
- No gates or obstructions across driveways are permitted.
- Retaining walls shal be square post and lagging stained black or neatly stacked local schist
- The stone retaining walls, post and rail fencing and hedges planted on lots 490, 535, 524, 523, 515 and 516 shall be maintained by the lot owner in perpetuity.
   Any plant that dies shall be replaced by another of the same size and species.

Griselinia Littoralis Hedge

Typical Northlake Shade Structure and Fireplace