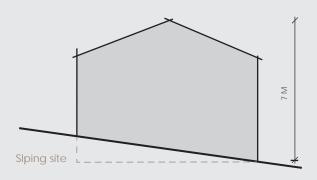

#### **BUILDING HEIGHT**

- Building height is limited to:
- Flat sites
  - 8.0 metres in Activity Area B2 B4, C2 and D1 (as measured from the lowest floor level to the highest roof point directly above that level).
  - In activity area C1 buildings are limited to single storey and a maximum height of 5.5m
- Sloping sites (Greater than 6 Degrees)
  - 7.0 metres in Activity Area B2 B4, and D1 (as measured from the lowest floor level to the highest roof point directly above that level).
- In addition, in Activity Area B2 B4 C1 and C2, no part
  of any building shall protrude through a recession line
  inclined toward the site at an angle of 40 degrees
  and commencing at 2.5 metres above ground level
  at any given point on the site boundary.
- The recession line shall not apply to Activity Area D1.