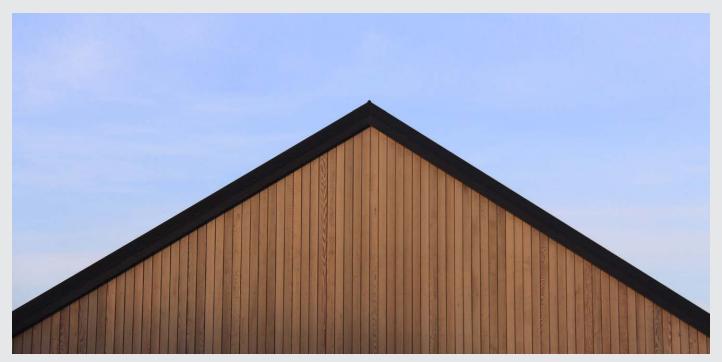

#### **ROOF**

- Primary roofs are to be simple gables with no hips or valleys. The primary roof pitch must be between 20° and 40°. Flat roofs (with a roof pitch of less than 4°) when required, are to be linking structures only, adjacent to the primary roof or garage/carport roofs.
- All metal chimney flues and other roof penetrations should be enclosed or painted to make them less visually obtrusive. Colour and reflectivity is to be as set

Simple gabled roof