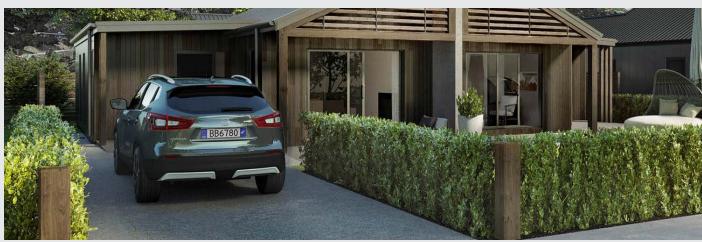

#### **GENERAL BUILDING CONTROLS**

- Front doors should be visible from the street
- Building orientation should be to maximise solar gain with habitable rooms on northern aspect and garages on the southern where practicable.
- Buildings should generally be oriented toward the street and public spaces, with habitable rooms overlooking these areas where practicable.
- The design of all buildings shall be in line with the vision for Northlake of a high quality residential development.
- All buildings and fences must be constructed and finished as per best practices.
- All exterior wall and roof claddings, window and door joinery, and other external architectural features shall be dark recessive colours in the range of brown, grey and black only and shall have a maximum reflectivity of 36% (save that sheet metal roofing and chimney colours shall have a maximum reflectivity of 25%)

Corten Steel and Vertical Cedar

Horizontal cedar weatherboard

Stack bond masonry block

Tray cladding

 ${\bf 5}$  Rib roof, titan board, vertical cedar and board  ${\bf \&}$  batten