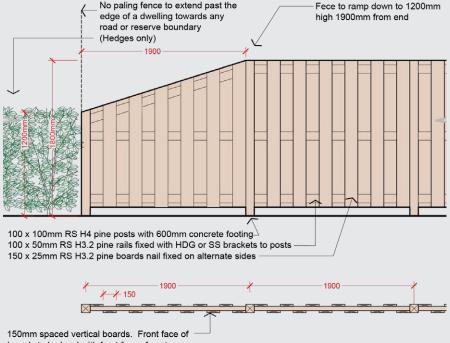

#### **FENCING**

- Paling fencing to a finished height of 1800mm above existing ground level (at time of title) may be erected on each common boundary to a residential Lot. The fence is not to extend past the façade of the dwelling towards any road, access Lot or reserve. Fencing is to be as per the detail below. Additional palings to fill the gaps either side is permitted.
- No paling fencing is permitted on any road, access Lot, reserve boundary or boundary to the E1 area as shown on the Northlake Special Zone Stucture Plan.
- Post and wire fencing to 1m high is permitted where paling fencing is not. This fencing must be constructed on the dwelling side of a boundary hedge.
- Fencing shall be of a high level of workmanship, straight between points, and free of obvious humps and hollows. Fences are to be natural timber, or stained black or dark brown.
- Lots within Activity Area C1 do not require a boundary fence

boards to be level with front face of posts

Paling Fence Detail