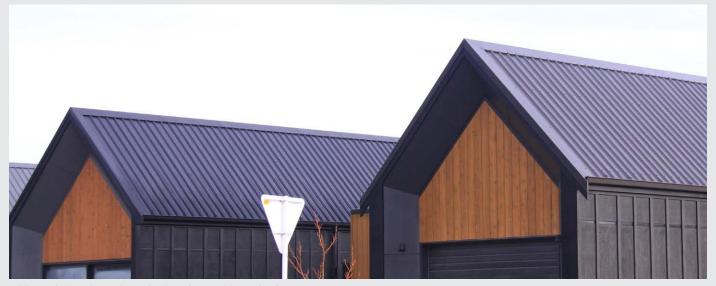

#### **ROOF**

- Primary roofs are to be simple gables with no hips or valleys. The primary roof pitch must be between 20° and 40°. Flat roofs (with a roof pitch of less than 4°) when required, are to be linking structures only, adjacent to the primary roof or garage/carport roofs.
- All metal chimney flues and other roof penetrations should be enclosed or painted to make them less visually obtrusive. Colour and reflectivity is to be as set

Simple gabled roof