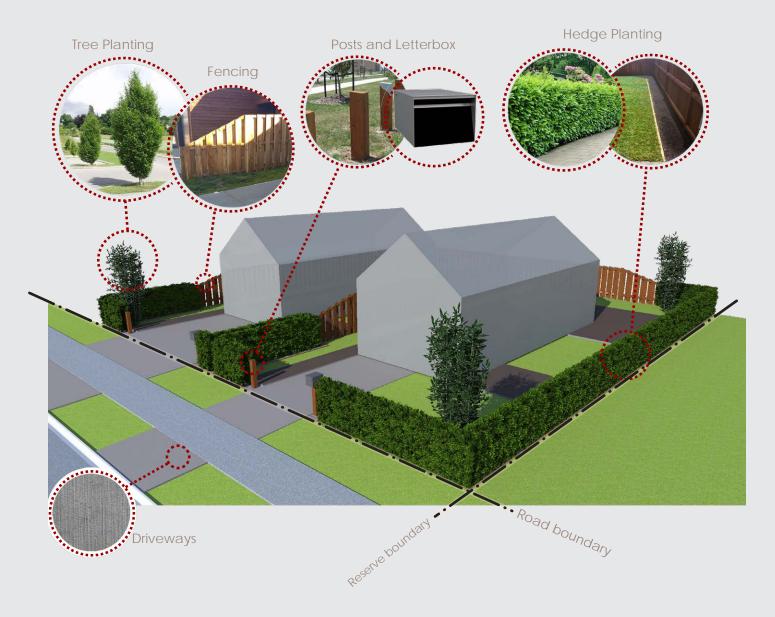

### BOUNDARY HEDGE PLANTING- Activity Areas D1 & B2-B6

- All common boundaries with a road, access Lot, reserve, or residential Lot where paling fence is not permitted must be planted with a hedge. On all other boundaries hedges and / or mass planting as a boundary treatment is encouraged in place of solid fencina.
- Hedge plants are to be a minimum of 1000mm high at the time of planting and a maximum of 600mm apart (stem to stem).
- Hedging is to be clipped and maintained to a height of 1200 - 1800mm and max width of 1000mm.
- Lots within Activity Area C1 do not require Boundary hedge planting See.
- Lot boundaries to the E1 Activity Area must be planted with a hedge or native planting maintianed between 1500 -2200mm high.
- Hedge species are to be Griselinia littoralis or Prunus lustanica.

#### **FENCING**

- Paling fencing to a finished height of 1800mm above existing ground level (at time of title) may be erected on each common boundary to a residential Lot. The fence is not to extend past the façade of the dwelling towards any road, access Lot or reserve. Fencing is to be as per the detail below. Additional palings to fill the gaps either side is permitted.
- No paling fencing is permitted on any road, access Lot, reserve boundary or boundary to the E1 area as shown on the Northlake Special Zone Stucture Plan.
- Post and wire fencing to 1m high is permitted where paling fencing is not. This fencing must be constructed on the dwelling side of a boundary hedge.
- Fencing shall be of a high level of workmanship, straight between points, and free of obvious humps and hollows. Fences are to be natural timber, or stained black or dark brown.
- Lots within Activity Area C1 do not require a boundary fence

#### TREE PLANTING

- All Lot owners are to plant at least one tree within 2m of each road or reserve boundary. This is to be selected from the following species: Oak, Elm, Birch, Maple, Plane, Beech, Walnut, Ash, Cherry, prunus, Magnolia, Camellia or Alder.
- Trees are to be >2.5m in height at the time of planting.
- No trees over 4m are allowed within 2m of a neighboring residential lot.

#### MACROCARPA POSTS AND LETTERBOX

- Two Macrocarpa posts are to be added to each side of your driveway in line with the boundary, one of which is to hold the letterbox.
- Posts are to be 200mm square and 1m in height from driveway level.
- Posts are to be < 250mm from the driveway edge.
- The letterbox is to have a maximum dimension of 400Wx400Dx400H
- The letterbox is to be black, natural timber or steel in finish and must be built for purpose.

#### **DRIVEWAY**

- Owners are responsible for constructing their own driveway to connect with the relevant road / access lot
- All driveways shall have a brushed or exposed aggregate concrete finish, no tints are permitted.
- Driveways shall be evenly flowing between points and have no obvious humps or hollows.
- No driveway shall have a width greater than 6m or less than 3m where it meets the carriageway of the road or access Lot.