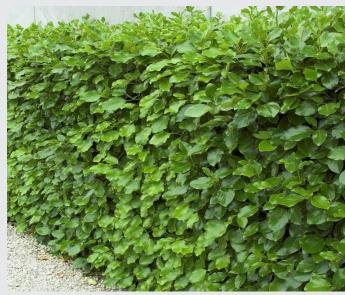

### BOUNDARY HEDGE PLANTING- Activity Areas D1 & B2-B6

- All common boundaries with a road, access Lot, reserve, or residential Lot where paling fence is not permitted must be planted with a hedge. On all other boundaries hedges and / or mass planting as a boundary treatment is encouraged in place of solid fencina.
- Hedge plants are to be a minimum of 1000mm high at the time of planting and a maximum of 600mm apart (stem to stem).
- Hedging is to be clipped and maintained to a height of 1200 - 1800mm and max width of 1000mm.
- Lots within Activity Area C1 do not require Boundary hedge planting See.
- Lot boundaries to the E1 Activity Area must be planted with a hedge or native planting maintianed between 1500 -2200mm high.
- Hedge species are to be Griselinia littoralis or Prunus lustanica.

Griselinia Littoralis Hedge

Typical Northlake Shade Structure and Fireplace