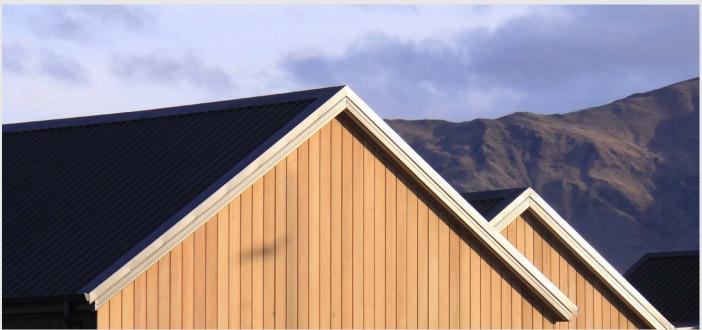

#### **ROOF**

- Primary roofs are to be simple gables with no hips or valleys. The primary roof pitch must be between 20° and 40°. Flat roofs (with a roof pitch of less than 4°) when required, are to be linking structures only, adjacent to the primary roof or garage/carport roofs.
- All metal chimney flues and other roof penetrations should be enclosed or painted to make them less visually obtrusive. Colour and reflectivity is to be as set

Simple gabled roof