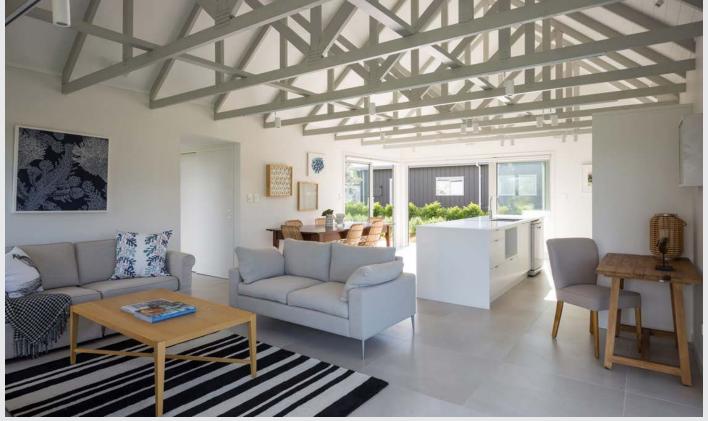

#### **ROOF**

- Primary roofs are to be simple gables with no hips or valleys. The primary roof pitch must be between 20° and 40°. Flat roofs (with a roof pitch of less than 4°) when required, are to be linking structures only, adjacent to the primary roof or garage/carport roofs.
- All metal chimney flues and other roof penetrations should be enclosed or painted to make them less visually obtrusive. Colour and reflectivity is to be as set

- out in these Guidelines (General Building Controls).
- Mono-pitch roof forms will be assessed on a case by case basis. Acceptance is at the discretion of NIL. The architectural designs must be of a higher than average standard and demonstrate how it is appropriate to the land form and or visual impact on the wider area.
- All roof cladding shall be in the following only:
  - Metal Roofing (limited to tray, 5 rib, solar rib, Hi 5& corrugate)
  - o Cedar Shingles
  - o Slate
- All roofing details (spouting, downpipes and flashings) are to match the roof or wall colour but in any event are subject to the colour and reflectivity controls specified in these guidelines (General Building Controls).

#### **CLADDINGS**

- All dominant exterior wall cladding shall be in the following only:
  - Horizontal or vertical weatherboards (limited to cedar, other natural timber or linea)
  - o Board and batten
  - o Schist
  - Plaster (if used in conjunction with feature claddings)
  - Vertical metal tray profile wall cladding to match the roof cladding
- The following exterior wall claddings are permitted as architectural features only:
  - o Titan / Axon
  - o Bagged brick
  - o Stack bond masonry block
  - o Corten steel
  - o Precast or Insitu concrete

#### **GENERAL BUILDING CONTROLS**

- Front doors should be visible from the street
- Building orientation should be to maximise solar gain with habitable rooms on northern aspect and garages on the southern where practicable.
- Buildings should generally be oriented toward the street and public spaces, with habitable rooms overlooking these areas where practicable.
- The design of all buildings shall be in line with the vision for Northlake of a high quality residential development.
- All buildings and fences must be constructed and finished as per best practices.
- All exterior wall and roof claddings, window and door joinery, and other external architectural features shall be dark recessive colours in the range of brown, grey and black only and shall have a maximum reflectivity of 36% (save that sheet metal roofing and chimney colours shall have a maximum reflectivity of 25%)