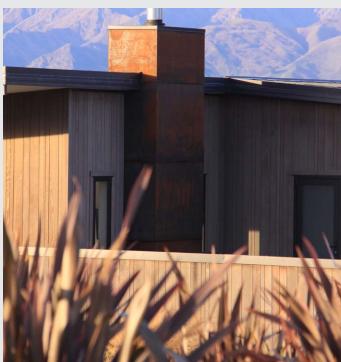

#### **ROOF**

- Primary roofs are to be simple gables with no hips or valleys. The primary roof pitch must be between 20° and 40°. Flat roofs (with a roof pitch of less than 4°) when required, are to be linking structures only, adjacent to the primary roof or garage/carport roofs.
- All metal chimney flues and other roof penetrations should be enclosed or painted to make them less visually obtrusive. Colour and reflectivity is to be as set

#### **CLADDINGS**

- All dominant exterior wall cladding shall be in the following only:
  - Horizontal or vertical weatherboards (limited to cedar, other natural timber or linea)
  - o Board and batten
  - o Schist
  - Plaster (if used in conjunction with feature claddings)
  - Vertical metal tray profile wall cladding to match the roof cladding
- The following exterior wall claddings are permitted as architectural features only:
  - o Titan / Axon
  - o Bagged brick
  - o Stack bond masonry block
  - o Corten steel
  - o Precast or Insitu concrete