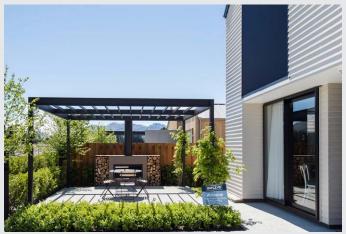

#### GENERAL LANDSCAPE CONTROLS

- Garden sheds or other structures over 1.2m in height are only permitted with prior written approval NIL or their successor.
- Pergolas, shade structures, carports and outdoor fires are to have an LRV of less than 36% or be constructed of natural timber, steel or stone. Transparent plastics are not permitted.
- Rubbish bins, washing lines, heat pump compressors and other utilities shall be screened with planting or a timber screen from roads, access Lots and reserves.
- All landscape lighting shall be downlighting with a hidden light source.
- No gates or obstructions across driveways are permitted.
- Retaining walls shal be square post and lagging stained black or neatly stacked local schist
- The stone retaining walls, post and rail fencing and hedges planted on lots 490, 535, 524, 523, 515 and 516 shall be maintained by the lot owner in perpetuity.
   Any plant that dies shall be replaced by another of the same size and species.

Griselinia Littoralis Hedge

Typical Northlake Shade Structure and Fireplace