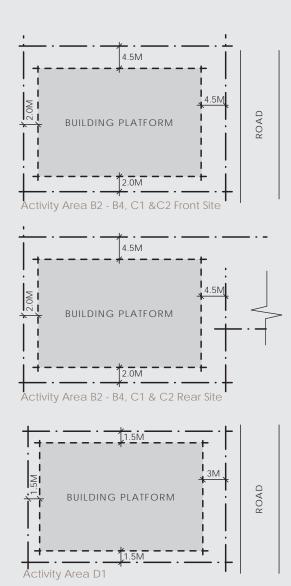

#### **BUILDING SETBACKS**

- Buildings on Lots located within Activity Area B2 B4, C1 and C2 are not to be located within the following setback areas.
  - o Road and access lot boundaries 4.5 metres.
  - Internal boundaries one setback of 4.5 metres and all remaining setbacks to be 2 metres.
  - o Rear sites which do not front a road are to have two setbacks of 4.5 metres and all remaining setbacks of 2.0 metres.
- Buildings on Lots located within Activity Area D1 are not to be located within the following setback areas.
  - o Road and access lot boundaries 3.0 metres.
  - o Internal boundaries 1.5 metres.
- Garages and carports in all Activity Areas must be setback at least level with the front façade (i.e. the façade facing the road and access lot boundary) of the building.
- Nominated duplex sites where dwellings are anticipated as sharing a common wall are exempt from the internal boundary setback requirements.