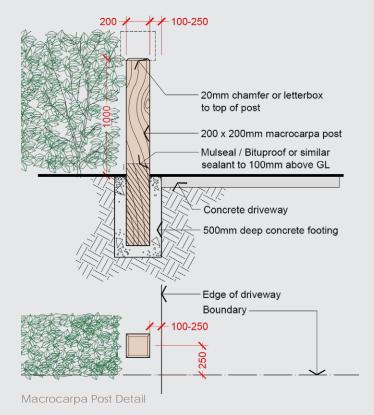

#### MACROCARPA POSTS AND LETTERBOX

- Two Macrocarpa posts are to be added to each side of your driveway in line with the boundary, one of which is to hold the letterbox.
- Posts are to be 200mm square and 1m in height from driveway level.
- Posts are to be < 250mm from the driveway edge.
- The letterbox is to have a maximum dimension of 400Wx400Dx400H
- The letterbox is to be black, natural timber or steel in finish and must be built for purpose.