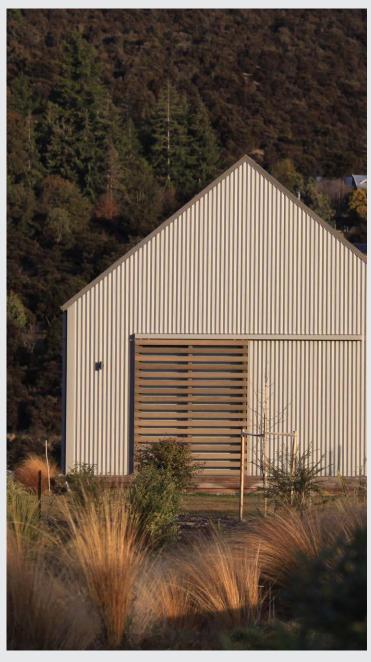

#### **CLADDINGS**

- All dominant exterior wall cladding shall be in the following only:
  - Horizontal or vertical weatherboards (limited to cedar, other natural timber or linea)
  - o Board and batten
  - o Schist
  - Plaster (if used in conjunction with feature claddings)
  - Vertical metal tray profile wall cladding to match the roof cladding
- The following exterior wall claddings are permitted as architectural features only:
  - o Titan / Axon
  - o Bagged brick
  - o Stack bond masonry block
  - o Corten steel
  - o Precast or Insitu concrete

Corten Steel and Vertical Cedar

Horizontal cedar weatherboard

Stack bond masonry block

Tray cladding

 ${\bf 5}$  Rib roof, titan board, vertical cedar and board  ${\bf \&}$  batten