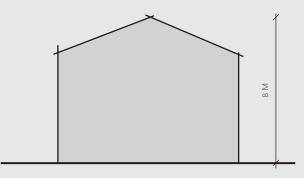

#### **BUILDING HEIGHT**

- Building height is limited to:
- Flat sites
  - 8.0 metres in Activity Area B2 B4, C2 and D1 (as measured from the lowest floor level to the highest roof point directly above that level).
  - In activity area C1 buildings are limited to single storey and a maximum height of 5.5m
- Sloping sites (Greater than 6 Degrees)
  - 7.0 metres in Activity Area B2 B4, and D1 (as measured from the lowest floor level to the highest roof point directly above that level).
- In addition, in Activity Area B2 B4 C1 and C2, no part
  of any building shall protrude through a recession line
  inclined toward the site at an angle of 40 degrees
  and commencing at 2.5 metres above ground level
  at any given point on the site boundary.
- The recession line shall not apply to Activity Area D1.