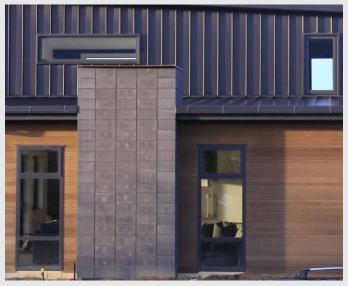

#### **CLADDINGS**

- All dominant exterior wall cladding shall be in the following only:
  - Horizontal or vertical weatherboards (limited to cedar, other natural timber or linea)
  - o Board and batten
  - o Schist
  - Plaster (if used in conjunction with feature claddings)
  - Vertical metal tray profile wall cladding to match the roof cladding
- The following exterior wall claddings are permitted as architectural features only:
  - o Titan / Axon
  - o Bagged brick
  - o Stack bond masonry block
  - o Corten steel
  - o Precast or Insitu concrete

Corten Steel and Vertical Cedar

Horizontal cedar weatherboard

Stack bond masonry block

Tray cladding

 ${\bf 5}$  Rib roof, titan board, vertical cedar and board  ${\bf \&}$  batten