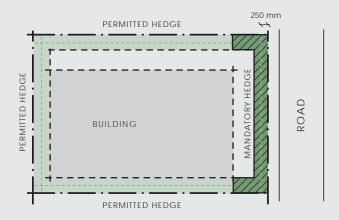

### BOUNDARY HEDGE PLANTING- Activity Areas D1 & B2-B6

- All common boundaries with a road, access Lot, reserve, or residential Lot where paling fence is not permitted must be planted with a hedge. On all other boundaries hedges and / or mass planting as a boundary treatment is encouraged in place of solid fencina.
- Hedge plants are to be a minimum of 1000mm high at the time of planting and a maximum of 600mm apart (stem to stem).
- Hedging is to be clipped and maintained to a height of 1200 - 1800mm and max width of 1000mm.
- Lots within Activity Area C1 do not require Boundary hedge planting See.
- Lot boundaries to the E1 Activity Area must be planted with a hedge or native planting maintianed between 1500 -2200mm high.
- Hedge species are to be Griselinia littoralis or Prunus lustanica.

**Boundary Hedge Planting** 

Permitted Fencing