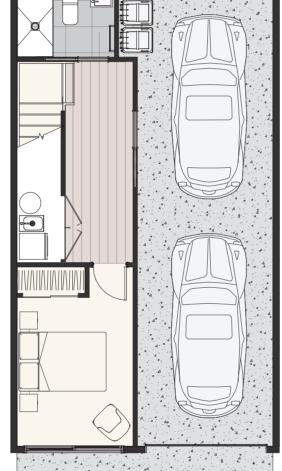

TERRACE TYPE

winton.nz

Level 1 Floor area: 61.2 m<sup>2</sup>

Disclaimer. The floor plan has been prepared for marketing purposes only. All descriptions, dimensions, depictions and other details in this floor plan may not be to scale and may vary to the property built. No third party has any authority to make or give any representation or warranty in relation to the property. **Visit winton.nz for more information**.