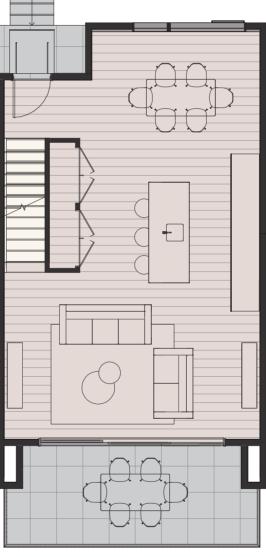

## Level 1

Floor area: 57.2 m<sup>2</sup>

Balcony: 12.4 m<sup>2</sup>

Disclaimer. The floor plan has been prepared for marketing purposes only. All descriptions, dimensions, depictions and other details in this floor plan may not be to scale and may vary to the property built. No third party has any authority to make or give any representation or warranty in relation to the property. **Visit winton.nz for more information**.