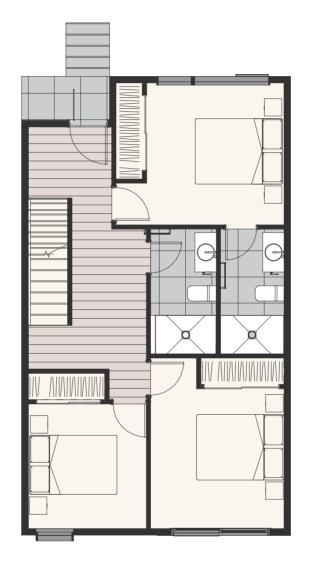

## Level 1

Floor area: 57.2 m<sup>2</sup>

Balcony: 12.4 m<sup>2</sup>

Disclaimer. The floor plan has been prepared for marketing purposes only. All descriptions, dimensions, depictions and other details in this floor plan may not be to scale and may vary to the property built. No third party has any authority to make or give any representation or warranty in relation to the property. **Visit winton.nz for more information**.