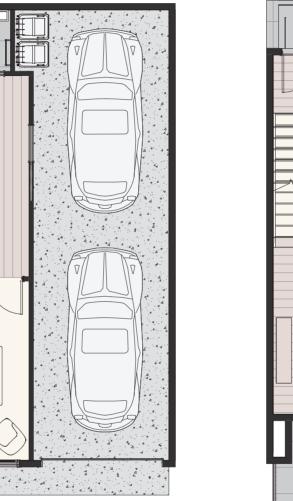

TERRACE TYPE

winton.nz

Level 1 Floor area: 61.2 m<sup>2</sup>

Disclaimer. The floor plan has been prepared for marketing purposes only. All descriptions, dimensions, depictions and other details in this floor plan may not be to scale and may vary to the property built. No third party has any authority to make or give any representation or warranty in relation to the property. **Visit winton.nz for more information**.