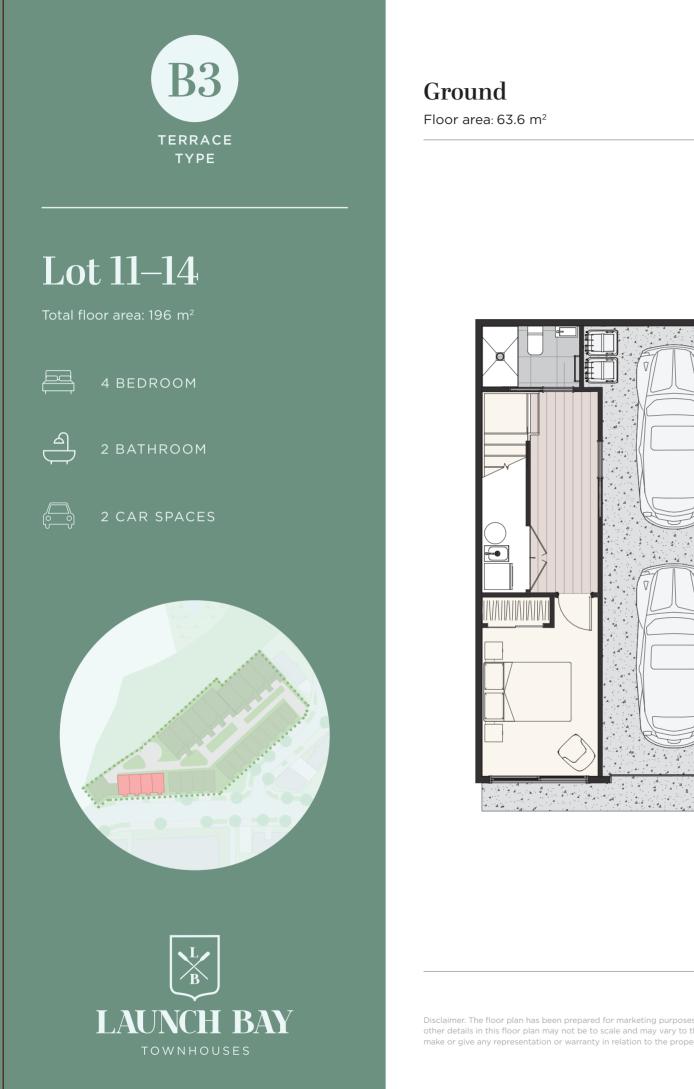

TERRACE TYPE

winton.nz

Level 1 Floor area: 61.2 m<sup>2</sup>

Disclaimer. The floor plan has been prepared for marketing purposes only. All descriptions, dimensions, depictions and other details in this floor plan may not be to scale and may vary to the property built. No third party has any authority to make or give any representation or warranty in relation to the property. **Visit winton.nz for more information**.