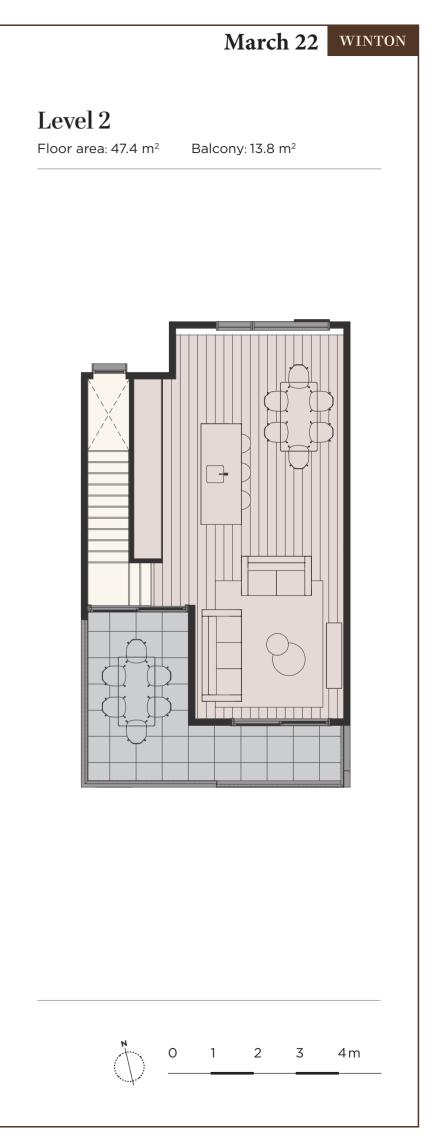

living / access lane</li> <li>Communal open space with seating, shade trees, lawn and amenity garden</li> </ul>                                                                                                                                                                                                                                                          |



TERRACE TYPE



winton.nz



Level 1 Floor area: 61.2 m<sup>2</sup>





Disclaimer. The floor plan has been prepared for marketing purposes only. All descriptions, dimensions, depictions and other details in this floor plan may not be to scale and may vary to the property built. No third party has any authority to make or give any representation or warranty in relation to the property. **Visit winton.nz for more information**.



### WINTON

## **Townhouse Specifications**

**B**3

| Concerned Townshourse Interview | · O Ann colling household at annound be of O Zer to Pinton                                 |
|---------------------------------|--------------------------------------------------------------------------------------------|
| General Townhouse Interiors     | 2.4m ceiling height at ground level, 2.7m to living areas                                  |
|                                 | Internal acoustic insulation between bathrooms and bedrooms                                |
|                                 | Square stopped cornices                                                                    |
|                                 | Built-in wardrobes to bedrooms