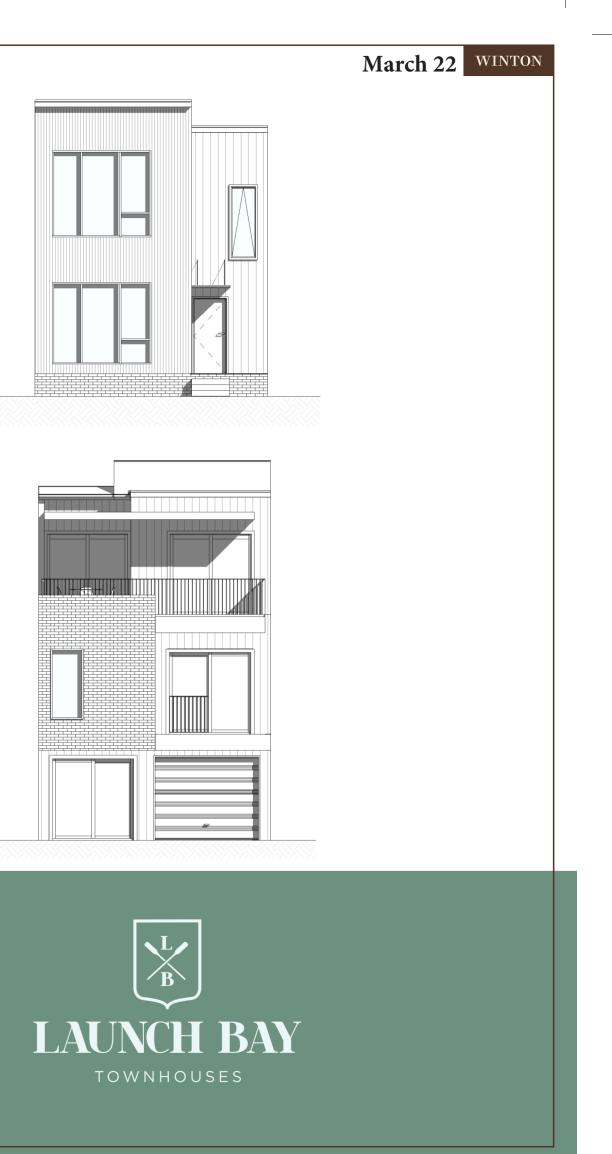

|
| Landscaping and Common Areas | <ul> <li>Native trees and mass planted gardens</li> <li>Shared space living / access lane</li> <li>Communal open space with seating, shade trees, lawn and amenity garden</li> </ul>                                                                                                                                                                                                                                                          |



TERRACE TYPE



winton.nz



Level 1 Floor area: 61.2 m<sup>2</sup>





Disclaimer. The floor plan has been prepared for marketing purposes only. All descriptions, dimensions, depictions and other details in this floor plan may not be to scale and may vary to the property built. No third party has any authority to make or give any representation or warranty in relation to the property. **Visit winton.nz for more information**.



### WINTON

## **Townhouse Specifications**

**B**3

| Concerned Townshourse Interview | · O Ann colling household at annound be of O Zer to Pinton                                 |
|---------------------------------|--------------------------------------------------------------------------------------------|
| General Townhouse Interiors     | 2.4m ceiling height at ground le