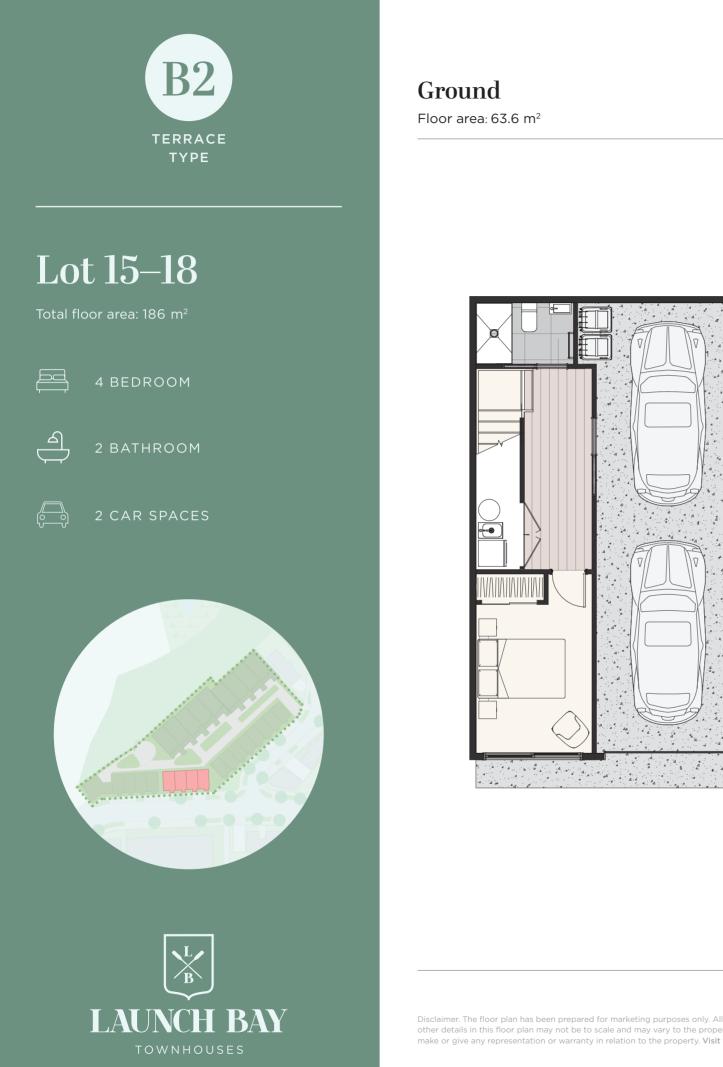

TERRACE TYPE

winton.nz

Level 1 Floor area: 61.2 m<sup>2</sup>

Disclaimer. The floor plan has been prepared for marketing purposes only. All descriptions, dimensions, depictions and other details in this floor plan may not be to scale and may vary to the property built. No third party has any authority to make or give any representation or warranty in relation to the property. **Visit winton.nz for more information**.