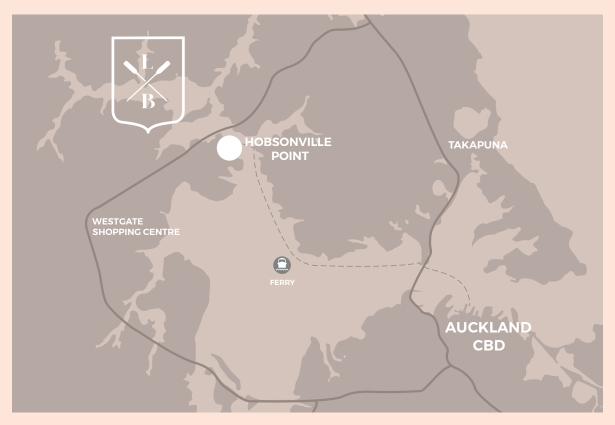

This idyllic 4.2 hectare precinct will soon welcome a rich landscape of apartments, townhouses and free-standing homes that will have magnificent harbour or district views and ideal northern sun.

The historic Marlborough Oval forms a stunning green centrepiece to this master-planned community which makes the most of its location. Launch Bay is the best placed, most dynamic and well serviced precinct at Hobsonville Point. Only 11 kms to Auckland's CBD, Launch Bay provides seamless connections to the city, harbour, shopping, leisure and more.