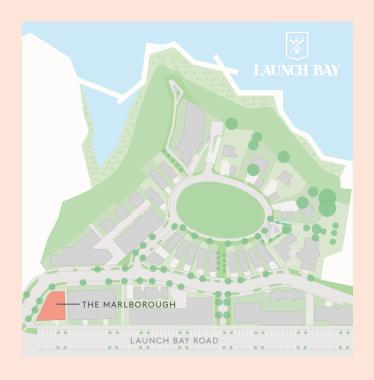

## **Launch Bay**

Positioned on the water, with a perfect north-facing aspect, Launch Bay is a visionary new harbourfront neighbourhood that will soon rank amongst Auckland's most stylish and vibrant waterfront suburbs.

This idyllic 4.2 hectare precinct will soon welcome a rich landscape of apartments, townhouses and free-standing homes that will have magnificent harbour or district views and ideal northern sun.

The historic Marlborough Oval forms a stunning green centrepiece to this master-planned community which makes the most of its location. Launch Bay is the best placed, most dynamic and well serviced precinct at Hobsonville Point. Only 11 kms to Auckland's CBD, Launch Bay provides seamless connections to the city, harbour, shopping, leisure and more.